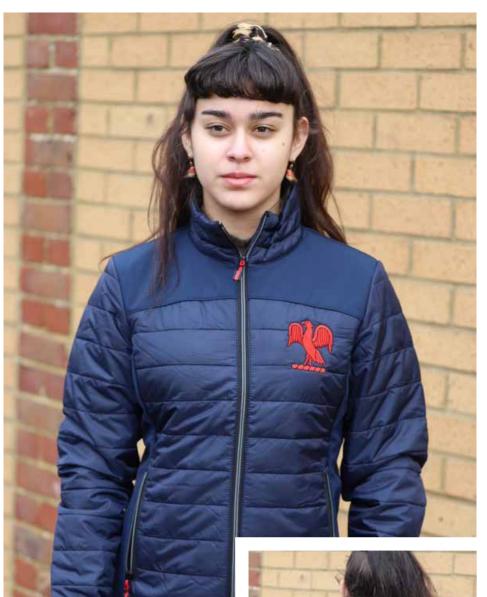

#### Kingslake Ladies Jacket

Small, navy Front: Hurst eagle (red) Back: Hurst Equestrian (red) 1 required £70.80