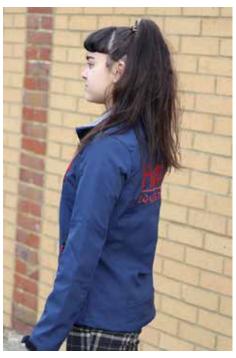

#### Kingslake Ladies Jacket

Small, navy Front: Hurst eagle (red) Back: Hurst Equestrian (red) 1 required £70.80

# KINGSLAKE LADIES JACKET