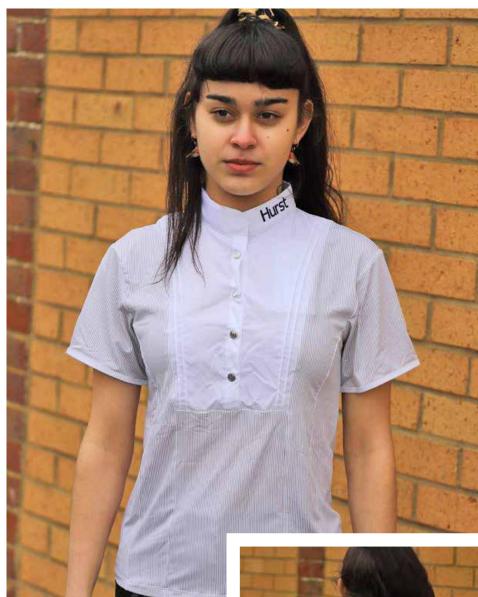

# Harcour Show Shirt White 'Crystie Woman' with short sleeves 'Hurst' embroidered on side of collar 1 required £69.00

## SHOW SHIRT