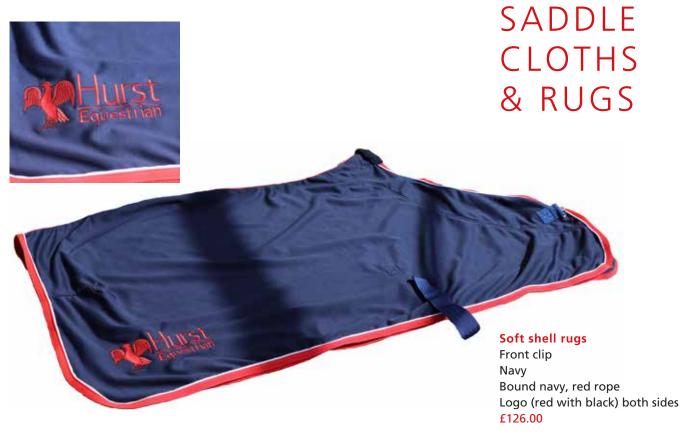

# SADDLE CLOTHS

Close Contact Saddle Cloth CC

Bound navy, red rope

Hurst College logo (red) both sides

£66.00

Saddle Cloth GP FS (for dressage) Bound white, red rope Hurst College logo (red) both sides £57.60