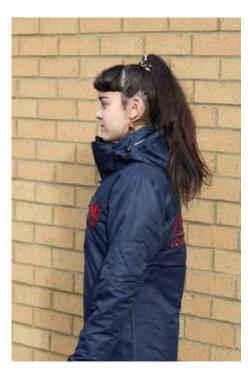

#### Kingslake Ladies Jacket

Small, navy Front: Hurst eagle (red) Back: Hurst Equestrian (red) 1 required £70.80