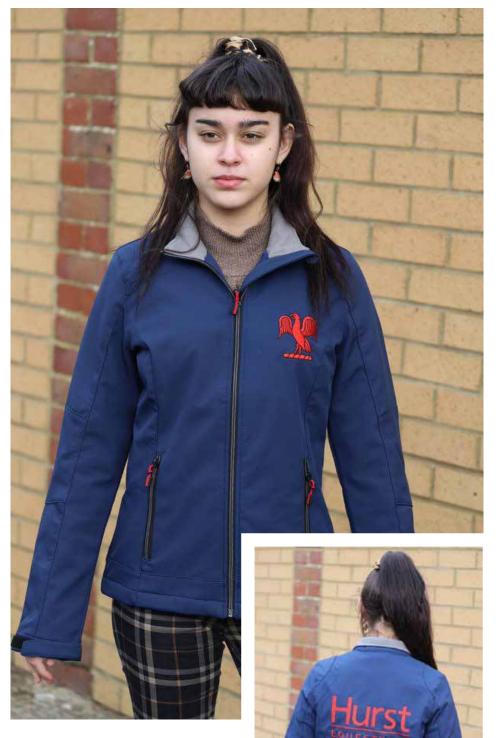

#### Kingslake Ladies Jacket

Small, navy Front: Hurst eagle (red) Back: Hurst Equestrian (red) 1 required £70.80

# KINGSLAKE LADIES JACKET