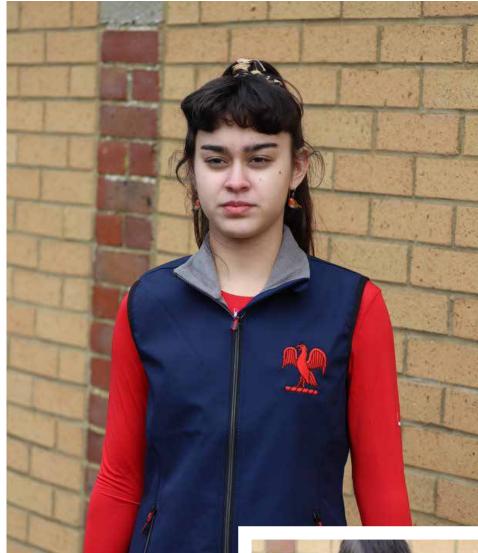

#### Printer Trail Softshell Gilet Ladies Jacket

Small, navy Front: Hurst eagle (red) Back: Hurst Equestrian (red) 1 required £46.80

# TRAIL SOFTSHELL JACKET

Printer Trail Softshell Jkt Ladies Jacket Small, navy Front: Hurst eagle (red) Back: Hurst Equestrian (red) 1 required £66.00