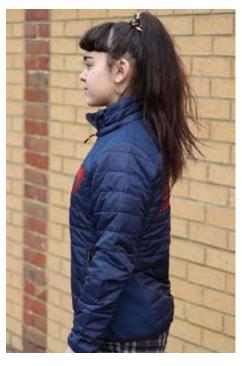

#### Kingslake Ladies Jacket

Small, navy Front: Hurst eagle (red) Back: Hurst Equestrian (red) 1 required £70.80