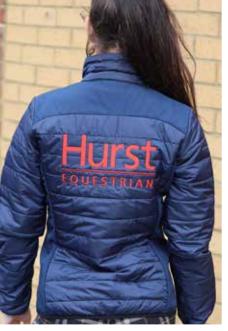

#### Kingslake Ladies Jacket

Small, navy Front: Hurst eagle (red) Back: Hurst Equestrian (red) 1 required £70.80