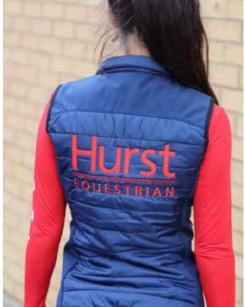

#### Printer Trail Softshell Gilet Ladies Jacket

Small, navy Front: Hurst eagle (red) Back: Hurst Equestrian (red) 1 required £46.80