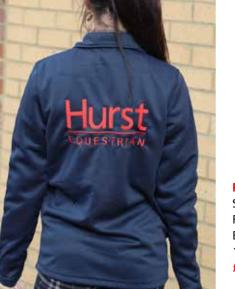

#### Kingslake Ladies Jacket

Small, navy Front: Hurst eagle (red) Back: Hurst Equestrian (red) 1 required £70.80