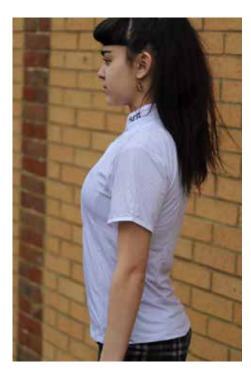

# Harcour Show Shirt White 'Crystie Woman' with short sleeves 'Hurst' embroidered on side of collar 1 required £69.00

## SHOW SHIRT