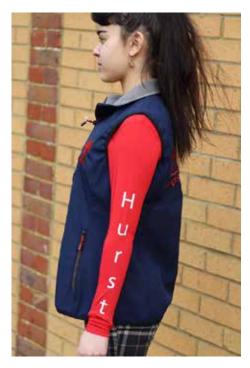

#### Printer Trail Softshell Gilet Ladies Jacket

Small, navy Front: Hurst eagle (red) Back: Hurst Equestrian (red) 1 required £46.80

# TRAIL SOFTSHELL JACKET

Printer Trail Softshell Jkt Ladies Jacket Small, navy Front: Hurst eagle (red) Back: Hurst Equestrian (red) 1 required £66.00