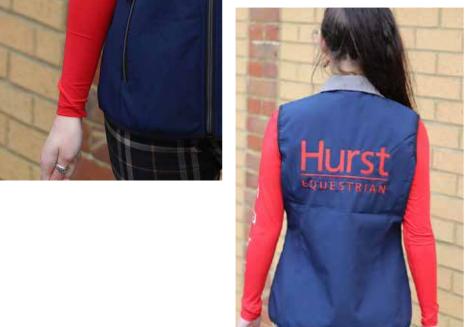

#### Printer Trail Softshell Gilet Ladies Jacket

Small, navy Front: Hurst eagle (red) Back: Hurst Equestrian (red) 1 required £46.80

# TRAIL SOFTSHELL JACKET

Printer Trail Softshell Jkt Ladies Jacket Small, navy Front: Hurst eagle (red) Back: Hurst Equestrian (red) 1 required £66.00