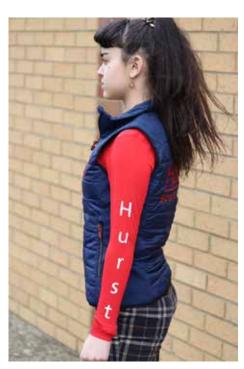

#### Printer Trail Softshell Gilet Ladies Jacket

Small, navy Front: Hurst eagle (red) Back: Hurst Equestrian (red) 1 required £46.80

## TRAIL SOFTSHELL GILFT