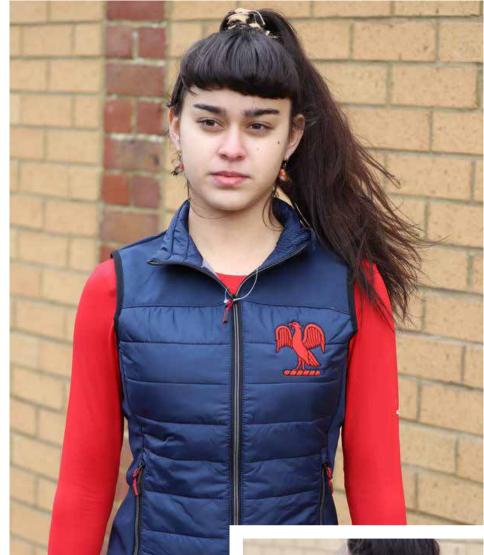

#### Printer Trail Softshell Gilet Ladies Jacket

Small, navy Front: Hurst eagle (red) Back: Hurst Equestrian (red) 1 required £46.80

## TRAIL SOFTSHELL GILFT