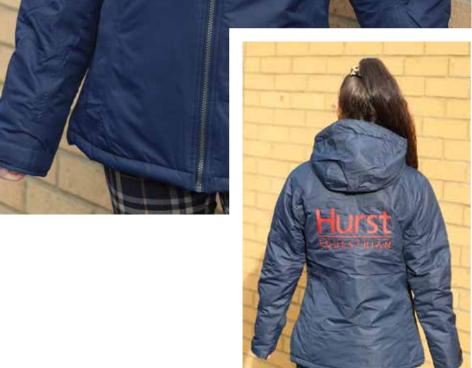

#### Kingslake Ladies Jacket

Small, navy Front: Hurst eagle (red) Back: Hurst Equestrian (red) 1 required £70.80