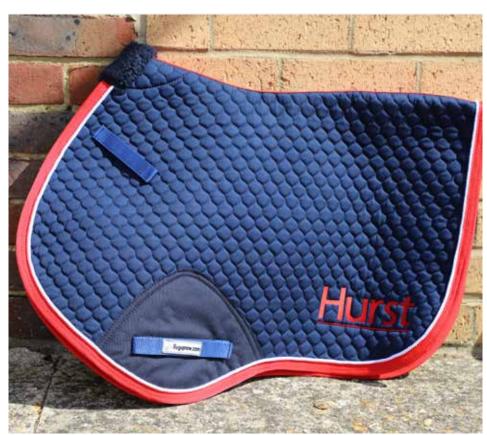

# SADDLE CLOTHS

Close Contact Saddle Cloth CC

Bound navy, red rope

Hurst College logo (red) both sides

£66.00

Saddle Cloth GP FS (for dressage) Bound white, red rope Hurst College logo (red) both sides £57.60