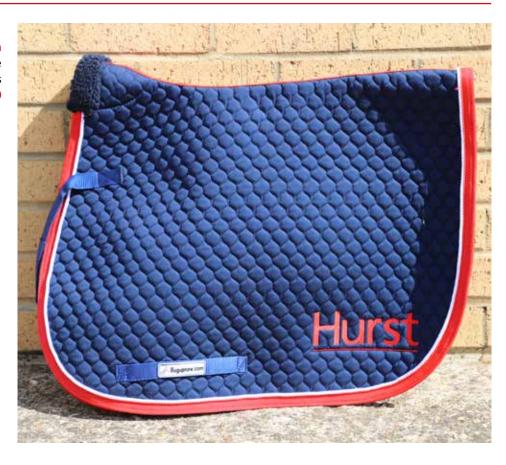

# SADDLE CLOTHS

Close Contact Saddle Cloth CC

Bound navy, red rope

Hurst College logo (red) both sides

£66.00

Saddle Cloth GP FS (for dressage) Bound white, red rope Hurst College logo (red) both sides £57.60