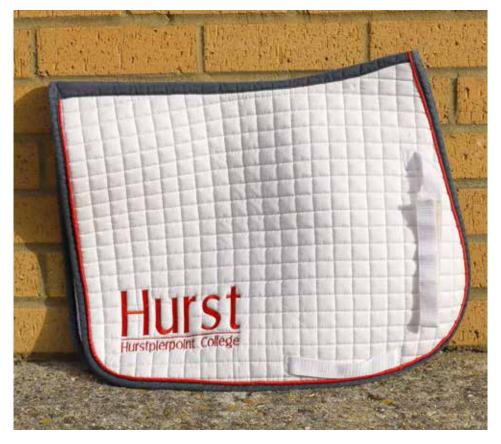

# SADDLE CLOTHS

Close Contact Saddle Cloth CC

Bound navy, red rope

Hurst College logo (red) both sides

£66.00

Saddle Cloth GP FS (for dressage) Bound white, red rope Hurst College logo (red) both sides £57.60