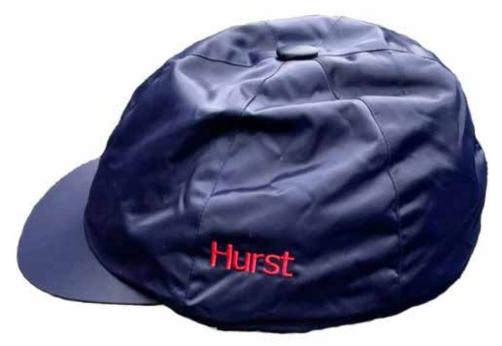

# Hat Cover Safewear Satin Navy 'Hurst' embroidered on the side 1 required £32.28

# SATIN HAT COVER

Hi Wither Saddle Cloth
Bound navy, red rope
Hurst College logo (red) both sides
£57.60